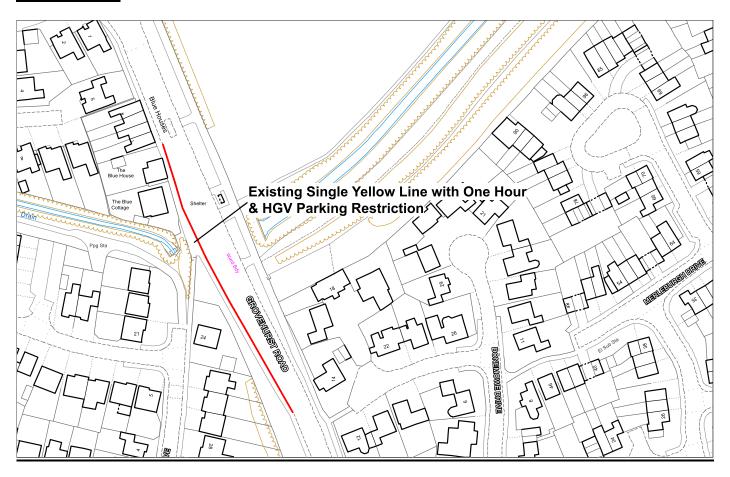

## Possible Removal of 1 Hour Parking Restriction Grovehurst Road, Sittingbourne

You may recall the introduction of the one-hour parking restriction back in 2010, between the hours of 10am and 11am Monday to Friday on the west side of Grovehurst Road as shown on the plan overleaf.

The restrictions were introduced to tackle problems with vehicles advertised for sale being left along this section of road for long periods of time, and were added to the existing single yellow line restriction preventing HGV parking overnight and at weekends. We have now received a request from a resident in the area for the one-hour restriction to be removed, to allow residents to park here at all times. It is not proposed to remove the HGV parking restriction.

## <u>Plan of Single Yellow Line with Current 1 Hour Restriction – Grovehurst Road, Sittingbourne</u>